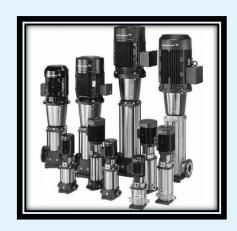

# **HIGH PRESSURE PUMP**

| HPP-Make  |
|-----------|
| CRI       |
| Leo       |
| CNP       |
| Shakti    |
| Grundfos  |
| Kirlosker |

| HPP-Size<br>CRI/Leo/CN<br>P |  |
|-----------------------------|--|
| 2/9'                        |  |
| 2/15'                       |  |
| 2/18'                       |  |
| 2/22'                       |  |
| 4/12'                       |  |
| 4/16'                       |  |
|                             |  |

# SS Pump

| Ss pump size |
|--------------|
| 1/2HP        |
| 1HP          |
| 1.5HP        |
| 2HP          |

| Ss pump make |
|--------------|
| CRL          |
| Leo          |
| LX           |
| Kirloskar    |
| Eterna       |
| Wilo         |
| Grundfos     |