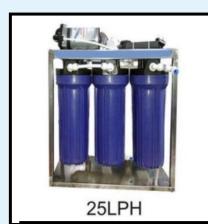

#### 15 LPH RO PLANT

- Wall Mounted MPI Technology Water Purifier.
- DoublePurification by RO followed by UF.
- Fully Automatic Operation.

#### **Technical Specification**

Purification Capacity
Tank Capacity
Power Consumption
36V
TDS Reduction in (%)
10 - 15 LPh
9 Ltr.
AC 220W DC 24V /
90 - 96%

W310 x D229 x