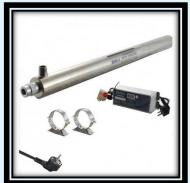

|
| 0-6lph            |
| 0-10lph           |
| 10-40lph          |



# **FLOW METER**

Type

Online

Panel Mounted

With Flange

Make

Aster

Maxflow

Star Flow

MAKE

Pentiar

Starlite

Exys Tata

Zeeflow





Siz e 0-500Lph 0-1200lph 0-2400lph 0-3600lph 0-6000lph 0-8000lph 0-10000lph 0-16000lph 0-20000lph 0-50000lph

> 1465-T&B 1665-T&B 1865-T&B 2162-T&B 2472-T&B 3072-T&B 3672-T&B 4272-T&B 4872-T&B

## **FRP VESSEL**





| Size     |
|----------|
| 844-Top  |
| 1054-Top |
| 1252-Top |
| 1354-Top |
| 1465-Top |
| 1665-Top |
| 1865-Top |





# ETP & STP PLANT ACESSORIES





## **FILTER MEDIA:-**





Website: chetakgroup.co.in



## **BLOWER**

#### Air Blower Make

Akash Blower

Yash Blower

**Everest Blower** 





# **UV SYSTEM**

UV System Make
Alpha
Philips
Customised









# **OZONATOR**





# **WATER TESTING KIT**



| Rakiro Test Kit       |
|-----------------------|
| Hardrage Test Kit     |
| Hardness Test Kit     |
| Silica Test Kit       |
| Chloride              |
| Alkalinity            |
| Merck Test Kit        |
| Silica Kit-Low Range  |
| Silica Kit-High Range |
| Phosphate Test Kit    |
| ph Testing Paper      |
| Arsenic Test Kit      |



# **PRESSURE SWITCH**



| Pressure Switch |
|-----------------|
| Denfoss         |
| Aster           |

| Low/ High |
|-----------|
| Pressure  |
| KP-35     |
| KP-36     |

# **DISC FILTER**





Disc/ Azud Filter
10 Micron
50 Micron
100 Micron

Other Accessories



## **OTHER ACCESSORIES**





# **SS FITTING**

| SS Fitting           |
|----------------------|
| SS Ball Valve        |
| SS Ball Va