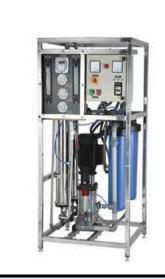

#### Scope of Supply 500 Lph RO Plant

| • | Skit                      | 01 No. |
|---|---------------------------|--------|
| • | Row Water Pump 1 HP       | 01 No. |
| • | HIGH PRESSURE PUMP (2/15) | 01 No. |
| • | Vessel 1354               | 02 No. |
| • | MPV FILTER 1"             | 02 No. |
| • | Carbon                    | 50 kg  |
| • | Send (multimedia Filter)  | 200 kg |
| • | Spun PP 20"X4.5"          | 02 No. |
| • | HOUSING BIG BLUE 20" (1") | 02 No. |
| • | Membrane 40x40            | 02 No. |
| • | Membrane Housing 80x40    | 01 No. |
| • | Flow Meter                | 02 No. |
| • | Pressure Gauge            | 02 No. |
| • | LPS                       | 01 No. |
| • | Box Panel                 | 01 No. |
| • | All Fitting UPVC          | 01 No. |

#### 1000 LPH RO PLANT

 Suitable for Hotels, Restaurant, Resorts, Institution & Industries.

#### Scope of Supply 1000 Lph RO Plant

| ٠ | Skit                      |        |
|---|---------------------------|--------|
| ٠ | Row Water Pump 1 HP       | 01 No. |
| • | HIGH PRESSURE PUMP (2/18) | 01 No. |
| ٠ | Vessel 1465               | 02 No. |
| • | MPV FILTER 1"             | 02 No. |
| • | Carbon                    | 50 kg  |
| • | Send (Multimedia Filter)  | 250 kg |
| • | Spun PP 20"X4.5"          | 02 No. |
| • | HOUSING BIG BLUE 20" (1") | 02 No. |
| • | Membrane 40x40            | 04 No. |
| • | Membrane Housing 80x40    | 01 No. |
| • | Flow Meter                | 02 No. |
| • | Pressure Gauge            | 02 No. |
| • | LPS                       | 01 No. |
| • | Box Panel                 | 01 No. |