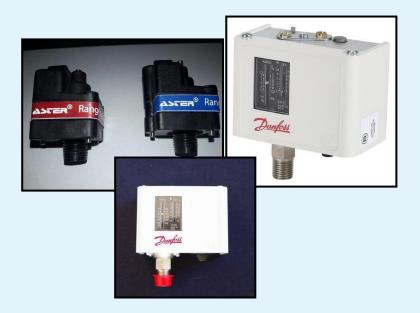

# **PRESSURE SWITCH**

| Pressure Switch |
|-----------------|
| Denfoss         |
| Aster           |

| Low/ High |
|-----------|
| Pressure  |
| KP-35     |
| KP-36     |