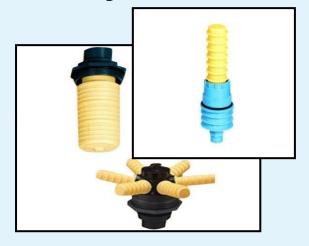

# **MULTI-PORT VALVE**

| Initiative-Multi Port Valve Filter  |                 |             |
|-------------------------------------|-----------------|-------------|
| Item                                | Item Model S    |             |
| Top Mount Filter                    | Sky Facing      | 3/4"        |
| Top Mount Filter                    | Front<br>Facing | 1"          |
| Top Mount Filter                    | Front<br>Facing | 1.5"-<br>3U |
| Side Mount Filter                   | Front<br>Facing | 1.5"-<br>5U |
| Side Mount Filter                   | Front<br>Facing | 2.5"        |
| Initiative-Multi Port Vavle Softner |                 |             |
| Top Mount<br>Softner                | Sky Facing      | 3/4"        |
| Top Mount<br>Softner                | Front<br>Facing | 1"          |
| Top Mount<br>Softner                | Front<br>Facing | 1.5"-<br>3U |
| Side Mount<br>Softner               | Front<br>Facing | 1.5"-<br>5U |

| Make of Multi port |
|--------------------|
| valve              |
| Initiative         |
| Midas              |
| Shark              |
| UKL                |

| Midas-MPV-Filter |
|------------------|
| 1.5"             |
| 2"               |