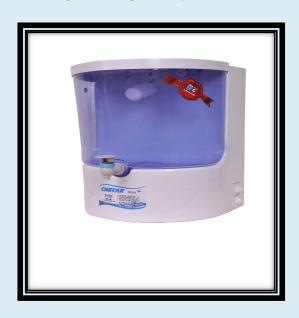

#### 15 LPH RO PLANT

- Wall Mounted MPI Technology Water Purifier.
- DoublePurification by RO followed by UF.
- Fully Automatic Operation.

#### **Technical Specification**

Purification Capacity
Tank Capacity
Power Consumption
36V
TDS Reduction in (%)
10 - 15 LPh
9 Ltr.
AC 220W DC 24V /
90 - 96%

W310 x D229 x