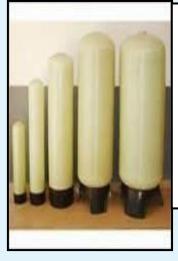

## **FRP VESSEL**

| Size     |
|----------|
| 844-Top  |
| 1054-Top |
| 1252-Top |
| 1354-Top |
| 1465-Top |
| 1665-Top |
| 1865-Top |