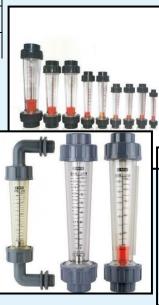

# **FLOW METER**

Type

Online

Panel Mounted

With Flange

Make

Aster

Maxflow

Star Flow

MAKE

Pentiar

Starlite

Exys Tata

Zeeflow

Siz e 0-500Lph 0-1200lph 0-2400lph 0-3600lph 0-6000lph 0-8000lph 0-10000lph 0-16000lph 0-20000lph 0-50000lph

> 1465-T&B 1665-T&B 1865-T&B 2162-T&B 2472-T&B 3072-T&B 3672-T&B 4272-T&B 4872-T&B