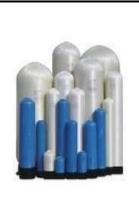

**Big Blue Housing** 

| Big Blue/Cartridge Filter Housing |             |
|-----------------------------------|-------------|
| Item Size                         |             |
| Big Blue<br>Housing               | 4.5*20-1"   |
| Big Blue<br>Housing               | 4.5*20-1.5" |
| Big Blue<br>Housing               | 4.5*10-1"   |
| Big Blue<br>Housing               | 4.5*10-1.5" |
| Big Blue<br>Housing               | 2.5*20-3/4" |
| Slim Housing                      | 2.5*20-1"   |
| Slim Housing                      | 2.5*10-3/4" |

# **FRP MEBRANE HOUSING**

| Membrane Housing |              |
|------------------|--------------|
| Make             | Size         |
| 4040             | 4"-1 Element |
| 4080             | 4"-2 Element |
| 8040             | 8"-1Element  |
| 8080             | 8"-2Element  |
| 80120            | 8"-3Element  |
| 80160            | 8"-4Element  |
| 80200            | 8"-5Element  |
| 80240            | 8"-6Element  |