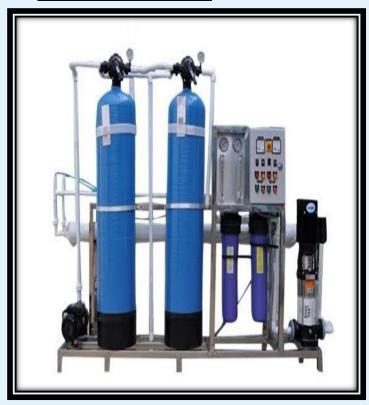

#### 25 LPH RO PLANT

- Wall Mounted MPI Technology Water Purifier.
- DoublePurification by RO followed by UF.
- Fully Automatic Operation.

Dimension (mm)

#### **Technical Specification**

Purification Capacity
 Tank Capacity
 25 LPh
 20 Ltr.

Power Consumption AC 220W DC 24V / 36V TDS Reduction in (%) 90 - 96%

• Dimension (mm) W310 x D229 x H415

- Wall Mounted MPI Technology Water Purifier.
- Sutable for online purification for water coolers & water dispenser.
- Fully Automatic Operation.
- DoublePurification by RO + UF +TDS control.
- Purification capacity of 50 Lph.