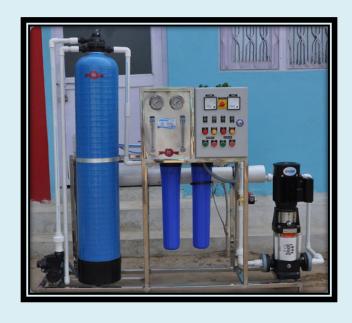

#### 100 LPH RO PLANT

- Wall Mounted MPI Technology Water Purifier.
- Sutable for online purification for water coolers & water dispenser.
- Fully Automatic Operation.
- DoublePurification by RO + UF +TDS control.
- Purification capacity of 100 Lph.

#### **Technical Specification**

Purification Capacity 100 LPh TDS Reduction in (%) 90 - 96%

• Dimension (mm) W450 x D285 x H755

- Suitable for Hotels, Restaurant, Resorts, Institution & Industries.
- Fully Automatic Operation.
- ◆ TDS Reduction in (%) 90-96%

#### **Technical Specification**

Purification Capacity
 TDS Reduction in (%)
 200 LPh
 90 - 96%