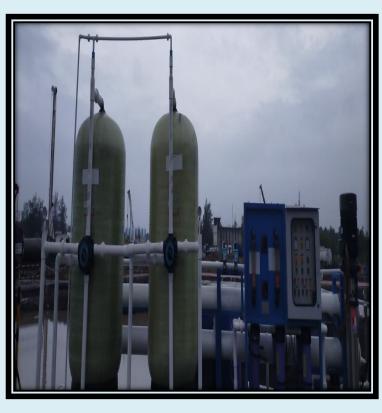

### PROJECT OF CLASSIC RMC & AGGREGATES INDIA PVT LTD

(SURAT SITE)

(BHARUCH SITE)