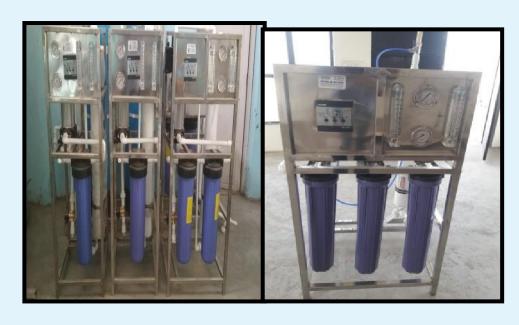

#### Scope of Supply 2000 Lph RO Plant

| 4 | C1 1. |
|---|-------|
| _ | Skit  |
| _ | SKIL  |

| • | Row Water Pump 1 HP       | 01 No. |
|---|---------------------------|--------|
| • | HIGH PRESSURE PUMP (2/18) | 01 No. |
| • | Vessel 1665               | 01 No. |
| ۵ | MPV FILTER 1"             | 01 No. |
| • | Carbon                    | 50 kg  |
| • | Send (Multimedia Filter)  | 250 kg |
| • | Spun PP 20"X4.5"          | 04 No. |
| ۵ | HOUSING BIG BLUE 20" (1") | 01 No. |
| • | Membrane 40x40            | 02 No. |
| • | Membrane Housing 80x40    | 01 No. |
| • | Flow Meter                | 02 No. |
| • | Pressure Gauge            | 04 No. |
| • | LPS                       | 01 No. |
| • | Box Panel                 | 01 No. |
|   | All Fitting UPVC          | 01 No. |

#### **4000 LPH RO PLANT**

 Suitable for Hotels, Resturant, Resorts, Institution & Industries.

#### Scope of Supply 4000 Lph RO Plant

| • | Row Water Pump 1 HP       | 01 No. |
|---|---------------------------|--------|
| • | HIGH PRESSURE PUMP (2/18) | 01 No. |
| • | Vessel 1665               | 01 No. |
| • | MPV FILTER 1"             | 01 No. |
| • | Carbon                    | 50 kg  |
| • | Send (Multimedia Filter)  | 250 kg |
| • | Spun PP 20"X4.5"          | 04 No. |
| • | HOUSING BIG BLUE 20" (1") | 04 No. |
| • | Membrane 40x40            | 04 No. |
| • | Membrane Housing 80x40    | 01 No. |
| • | Flow Meter                | 02 No. |
| • | Pressure Gauge            | 04 No. |
| • | LPS                       | 01 No. |
| • | Box Panel                 | 01 No. |
| • | All Fitting UPVC          | 01 No. |
|   |                           |        |