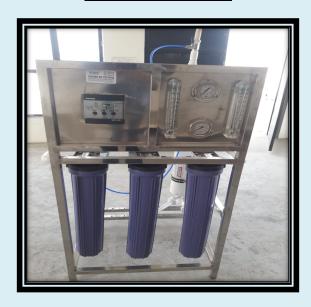

#### Scope of Supply 500 Lph RO Plant

| • | Skit                      | 01 No. |
|---|---------------------------|--------|
| • | Row Water Pump 1 HP       | 01 No. |
| • | HIGH PRESSURE PUMP (2/15) | 01 No. |
| • | Vessel 1354               | 02 No. |
| • | MPV FILTER 1"             | 02 No. |
| • | Carbon                    | 50 kg  |
| • | Send (multimedia Filter)  | 200 kg |
| • | Spun PP 20"X4.5"          | 02 No. |
| • | HOUSING BIG BLUE 20" (1") | 02 No. |
| • | Membrane 40x40            | 02 No. |
| • | Membrane Housing 80x40    | 01 No. |
| • | Flow Meter                | 02 No. |
| • | Pressure Gauge            | 02 No. |
| • | LPS                       | 01 No. |
| • | Box Panel                 | 01 No. |
| • | All Fitting UPVC          | 01 No. |

#### 1000 LPH RO PLANT

 Suitable for Hotels, Restaurant, Resorts, Institution & Industries.

#### Scope of Supply 1000 Lph RO Plant

| ٠ | Skit                      |        |
|---|---------------------------|--------|
| ٠ | Row Water Pump 1 HP       | 01 No. |
| • | HIGH PRESSURE PUMP (2/18) | 01 No. |
| ٠ | Vessel 1465               | 02 No. |
| • | MPV FILTER 1"             | 02 No. |
| • | Carbon                    | 50 kg  |
| • | Send (Multimedia Filter)  | 250 kg |
| • | Spun PP 20"X4.5"          | 02 No. |
| • | HOUSING BIG BLUE 20" (1") | 02 No. |
| • | Membrane 40x40            | 04 No. |
| • | Membrane Housing 80x40    | 01 No. |
| • | Flow Meter                | 02 No. |
| • | Pressure Gauge            | 02 No. |
| • | LPS                       | 01 No. |
| • | Box Panel                 | 01 No. |