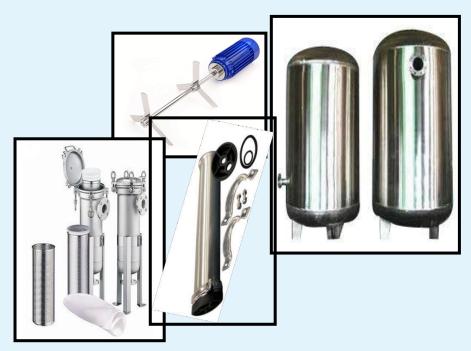

# **SS FABRICATED ITEM**

# **MS FABRICATION**

| SS Fabrication      |
|---------------------|
| Agitator            |
| SS Vessel           |
| SS Tank             |
| SS Membrane Housing |
| SS Cartridge Filter |
| Housing             |
| SS Bag Filter       |
| Housing             |
|                     |