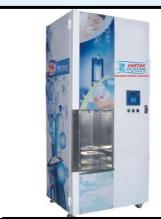

|
| Aestro-UF panel -33-6-SV    |
| Aestro-UF panel -33-6-SV    |
| (Big) ORP mtr. With Sensor  |
| Aestro float sensor-3mtr    |

# IN-HOUSE MS/SS SHEET ROLLER



Sheet Roller

MS Sheet Roller

SS Sheet Roller



## **WATER PLANT**















#### **Water Treatment Plants**

Compact / Packaged Water Treatment Plants

Softening Plants

Reverse Osmosis Systems

De-Mineralization Plants

**Industrial Effluent Treatment Plants** 

Sewage Treatment Plants

Waste Water Recycling Plants

Ultra Filtration Plant

Evaporators

Mineral Water Plant

Multi Grade Filter

**Activated Carbon Filter** 

Iron Removal Filter

Dual Media Filter

Side Stream Filter

Arsenic Removal Filter
Fluroid Removal Filter

Packaged ETP/STP

Polyelectrolite (Anionic/Cationic)



# Water ATM Machine & R.O. Plant



















# **PLANTS**

#### 15 LPH RO PLANT





- Wall Mounted MPI Technology Water Purifier.
- DoublePurification by RO followed by UF.
- Fully Automatic Operation.

#### **Technical Specification**

Purification Capacity
Tank Capacity
Power Consumption
36V
TDS Reduction in (%)
10 - 15 LPh
9 Ltr.
AC 220W DC 24V /
90 - 96%

W310 x D229 x

#### 25 LPH RO PLANT





- Wall Mounted MPI Technology Water Purifier.
- DoublePurification by RO followed by UF.
- Fully Automatic Operation.

Dimension (mm)

#### **Technical Specification**

Purification Capacity
 Tank Capacity
 25 LPh
 20 Ltr.

Power Consumption AC 220W DC 24V / 36V TDS Reduction in (%) 90 - 96%

• Dimension (mm) W310 x D229 x H415







- Wall Mounted MPI Technology Water Purifier.
- Sutable for online purification for water