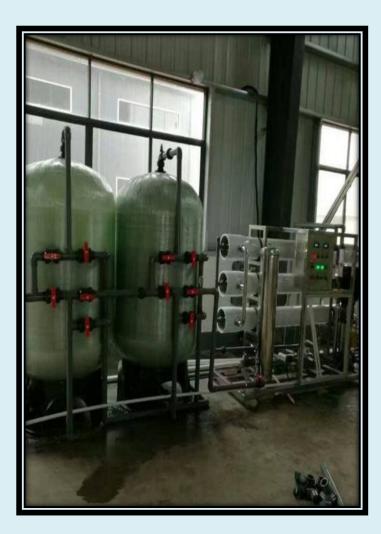

5 Kw                 |        |
| ٥ | Vessel 7236 ( Flow Rate           | 02 No. |
|   | 25000 Liter per hour              |        |
| ٠ | MPV FILTER 1.5"                   | 02 No. |
| ٠ | Carbon                            | 200 kg |
| ٥ | Send (multimedia Filter)          | 400 kg |
| ٠ | Spun PP 20"X4.5"                  | 04 No. |
| ٠ | HOUSING BIG BLUE 20" (1.5")       | 04 No. |
| ٥ | Membrane Polymex                  | 10 No. |
| ٠ | Membrane Housing 80x40            | 02 No. |
| ٠ | Flow Meter                        | 02 No. |
| ٠ | Pressure Gauge                    | 02 No. |
| ۵ | LPS                               | 01 No. |
| • | Box Panel                         | 01 No. |
| • | All Fitting UPVC                  | 01 No. |
|   |                                   |        |







 Suitable for Hotels, Resturant, Resorts, Institution & Industries.

#### Scope of Supply 18000 Lph RO Plant

| ۵ | Skit                              |        |
|---|-----------------------------------|--------|
| ٥ | Row Water Pump                    | 01 No. |
|   | (Capacity 40 m3 at 25 meter head) |        |
| ٥ | HIGH PRESSURE                     | 01 No. |
|   | ( Capacity 40 m3 at 120 meter     |        |
|   | head Power 505 Kw                 |        |
| • | Vessel 7236 ( Flow Rate           | 02 No. |
|   | 25000 Liter per hour              |        |
| ٥ | MPV FILTER 1.5"                   | 02 No. |
| • | Carbon                            | 200 kg |
| ٥ | Send (multimedia Filter)          | 400 kg |
| • | Spun PP 30"X2.5"                  | 04 No. |
| • | HOUSING BIG BLUE