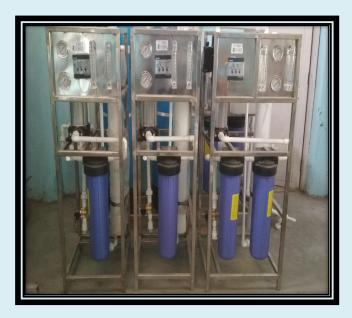

#### Scope of Supply 500 Lph RO Plant

| • | Skit                      | 01 No. |
|---|---------------------------|--------|
| • | Row Water Pump 1 HP       | 01 No. |
| • | HIGH PRESSURE PUMP (2/15) | 01 No. |
| • | Vessel 1354               | 02 No. |
| • | MPV FILTER 1"             | 02 No. |
| • | Carbon                    | 50 kg  |
| • | Send (multimedia Filter)  | 200 kg |
| • | Spun PP 20"X4.5"          | 02 No. |
| • | HOUSING BIG BLUE 20" (1") | 02 No. |
| • | Membrane 40x40            | 02 No. |
| • | Membrane Housing 80x40    | 01 No. |
| • | Flow Meter                | 02 No. |
| • | Pressure Gauge            | 02 No. |
| • | LPS                       | 01 No. |
| • | Box Panel                 | 01 No. |
| • | All Fitting UPVC          | 01 No. |

#### Scope of Supply 1000 Lph RO Plant

| ٠ | Skit                      |        |
|---|---------------------------|--------|
| ٠ | Row Water Pump 1 HP       | 01 No. |
| • | HIGH PRESSURE PUMP (2/18) | 01 No. |
| ٠ | Vessel 1465               | 02 No. |
| • | MPV FILTER 1"             | 02 No. |
| • | Carbon                    | 50 kg  |
| • | Send (Multimedia Filter)  | 250 kg |
| • | Spun PP 20"X4.5"          | 02 No. |
| • | HOUSING BIG BLUE 20" (1") | 02 No. |
| • | Membrane 40x40            | 04 No. |
| • | Membrane Housing 80x40    | 01 No. |
| • | Flow Meter                | 02 No. |
| • | Pressure Gauge            | 02 No. |
| • | LPS                       | 01 No. |
| • | Box Panel                 | 01 No. |

#### Scope of Supply 2000 Lph RO Plant

| 4 | C1 1. |
|---|-------|
| _ | Skit  |
| _ | SKIL  |

| • | Row Water Pump 1 HP       | 01 No. |
|---|---------------------------|--------|
| • | HIGH PRESSURE PUMP (2/18) | 01 No. |
| • | Vessel 1665               | 01 No. |
| ۵ | MPV FILTER 1"             | 01 No. |
| • | Carbon                    | 50 kg  |
| • | Send (Multimedia Filter)  | 250 kg |
| • | Spun PP 20"X4.5"          | 04 No. |
| ۵ | HOUSING BIG BLUE 20" (1") | 01 No. |
| • | Membrane 40x40            | 02 No. |
| • | Membrane Housing 80x40    | 01 No. |
| • | Flow Meter                | 02 No. |
| • | Pressure Gauge            | 04 No. |
| • | LPS                       | 01 No. |
| • | Box Panel                 | 01 No. |
|   | All Fitting UPVC          | 01 No. |

#### Scope of Supply 4000 Lph RO Plant

| • | Row Water Pump 1 HP       | 01 No. |
|---|---------------------------|--------|
| • | HIGH PRESSURE PUMP (2/18) | 01 No. |
| • | Vessel 1665               | 01 No. |
| • | MPV FILTER 1"             | 01 No. |
| • | Carbon                    | 50 kg  |
| • | Send (Multimedia Filter)  | 250 kg |
| • | Spun PP 20"X4.5"          | 04 No. |
| • | HOUSING BIG BLUE 20" (1") | 04 No. |
| • | Membrane 40x40            | 04 No. |
| • | Membrane Housing 80x40    | 01 No. |
| • | Flow Meter                | 02 No. |
| • | Pressure Gauge            | 04 No. |
| • | LPS                       | 01 No. |
| • | Box Panel                 | 01 No. |
| • | All Fitting UPVC          | 01 No. |
|   |                           |        |