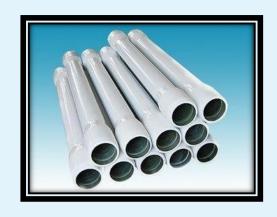

# **FRP MEBRANE HOUSING**

| Membrane Housing |              |
|------------------|--------------|
| Make             | Size         |
| 4040             | 4"-1 Element |
| 4080             | 4"-2 Element |
| 8040             | 8"-1Element  |
| 8080             | 8"-2Element  |
| 80120            | 8"-3Element  |
| 80160            | 8"-4Element  |
| 80200            | 8"-5Element  |
| 80240            | 8"-6Element  |