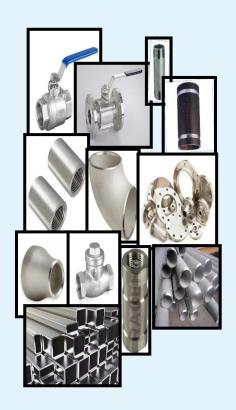

# **SS FITTING**

| SS Fitting           |
|----------------------|
| SS Ball Valve        |
| SS Ball Valve Flange |
| End                  |
| SS Socket            |
| SS Elboe/ Bend       |
| SS Nipple            |
| SS Grove Nipple      |
| SS Flange            |
| SS Reducer           |
| SS NRV               |
| SS NB Pipe           |
|                      |