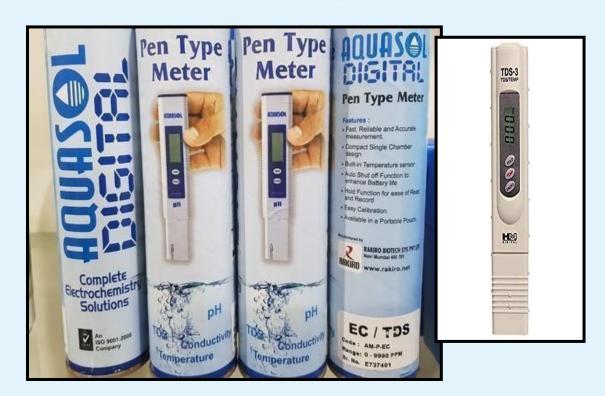

ph Testing Paper      |
| Arsenic Test Kit      |



# **PRESSURE SWITCH**



| Pressure Switch |
|-----------------|
| Denfoss         |
| Aster           |

| Low/ High |
|-----------|
| Pressure  |
| KP-35     |
| KP-36     |

# **DISC FILTER**





Disc/ Azud Filter
10 Micron
50 Micron
100 Micron

Other Accessories



## **OTHER ACCESSORIES**





# **SS FITTING**

| SS Fitting           |
|----------------------|
| SS Ball Valve        |
| SS Ball Valve Flange |
| End                  |
| SS Socket            |
| SS Elboe/ Bend       |
| SS Nipple            |
| SS Grove Nipple      |
| SS Flange            |
| SS Reducer           |
| SS NRV               |
| SS NB Pipe           |
|                      |



## **CHEMICALS**



### **HYDROCHLORIC ACID**





## Hand TDS & pH Mtr.



### **FILTERS**



### **CAUSTIC**





# **SS FABRICATED ITEM**





# **MS FABRICATION**



| SS Fabrication      |
|---------------------|
| Agitator            |
| SS Vessel           |
| SS Tank             |
| SS Membrane Housing |
| SS Cartridge Filter |
| Housing             |
| SS Bag Filter       |
| Housing             |
|                     |

MS
Fabrication
MS Vessel
ETP Tank
STP Tank



## **IN-HOUSE PANEL ASSEMBLING**



Panel
Electrical
Electronic
PLC
Customise
d



Fabrication via Manual
Lathe
SS/MS Flange
SS/MS Nipple
Adaptor
End Cap
MS/SS Socket
Grove Nipple

# All KIND OF MANUAL LATHE WORK



# **ASTER PRODUCT RANGE:-**



| Aster Product               |
|-----------------------------|
| Cond./TDS Mtr. CI-550       |
| Conductivity Mtr. CI-350    |
| Ph Mtr With Sens