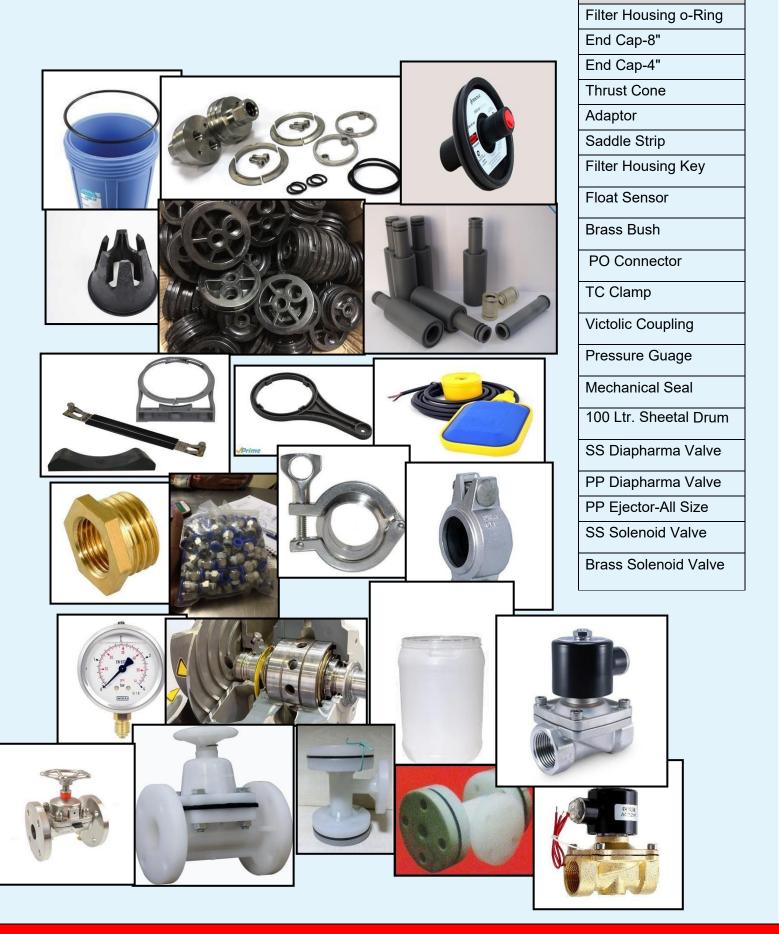

# **SS FITTING**

| SS Fitting           |
|----------------------|
| SS Ball Valve        |
| SS Ball Valve Flange |
| End                  |
| SS Socket            |
| SS Elboe/ Bend       |
| SS Nipple            |
| SS Grove Nipple      |
| SS Flange            |
| SS Reducer           |
| SS NRV               |
| SS NB Pipe           |
|                      |

# **MS FABRICATION**

| SS Fabrication      |
|---------------------|
| Agitator            |
| SS Vessel           |
| SS Tank             |
| SS Membrane Housing |
| SS Cartridge Filter |
| Housing             |
| SS Bag Filter       |
| Housing             |
|                     |

MS
Fabrication
MS Vessel
ETP Tank
STP Tank

## **IN-HOUSE PANEL ASSEMBLING**

Panel
Electrical
Electronic
PLC
Customise
d

Fabrication via Manual
Lathe
SS/MS Flange
SS/MS Nipple
Adaptor
End Cap
MS/SS Socket
Grove Nipple

# All KIND OF MANUAL LATHE WORK