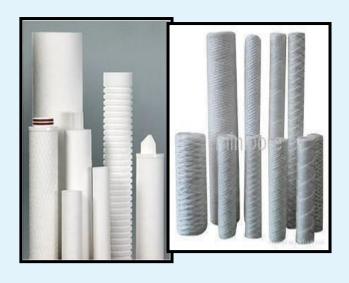

# **CARTRIDGE FILTER**

Make
Gopani
Standard
Type
Thread
Spun

| Size   |  |
|--------|--|
| 2.5*20 |  |
| 2.5*30 |  |
| 2.5*40 |  |
| 4*20   |  |
| 4.5*20 |  |
| 4.5*10 |  |