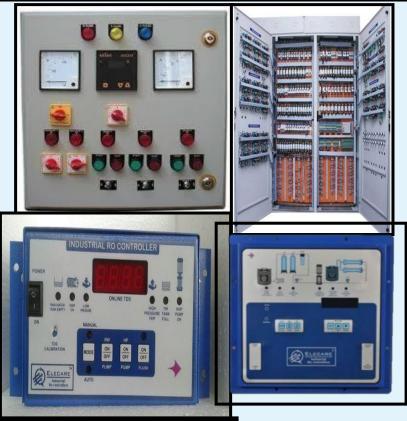

## **IN-HOUSE PANEL ASSEMBLING**

Panel
Electrical
Electronic
PLC
Customise
d

Fabrication via Manual
Lathe
SS/MS Flange
SS/MS Nipple
Adaptor
End Cap
MS/SS Socket
Grove Nipple

# **ASTER PRODUCT RANGE:-**

| Aster Product               |
|-----------------------------|
| Cond./TDS Mtr. CI-550       |
| Conductivity Mtr. CI-350    |
| Ph Mtr With Sensor (PO-650) |
| Aester- Rotameter           |
| Digital FM-FT-650-2"        |
| Digital FM-FT-650-1"        |
| Electromagnetic FM-1"       |
| Electromagnetic FM-2"       |
| Aestro-11 LCD Simply        |
| Aestro-Nxt 11 +             |
| Aestro-<br>NG               |
| Aestro-13LCD Simply         |
| Aestro-13 nxt               |
| Aestro-33 Simply            |
| Aestro-33 Nxt               |
| Aestro-UF panel -33-6-SV    |
| Aestro-UF panel -33-6-SV    |
| (Big) ORP mtr. With Sensor  |
| Aestro float sensor-3mtr    |