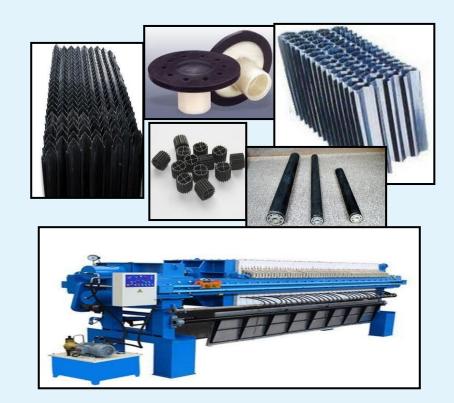

# **DISC FILTER**

Disc/ Azud Filter
10 Micron
50 Micron
100 Micron

Other Accessories

## **OTHER ACCESSORIES**

# **SS FITTING**

| SS Fitting           |
|----------------------|
| SS Ball Valve        |
| SS Ball Valve Flange |
| End                  |
| SS Socket            |
| SS Elboe/ Bend       |
| SS Nipple            |
| SS Grove Nipple      |
| SS Flange            |
| SS Reducer           |
| SS NRV               |
| SS NB Pipe           |
|                      |