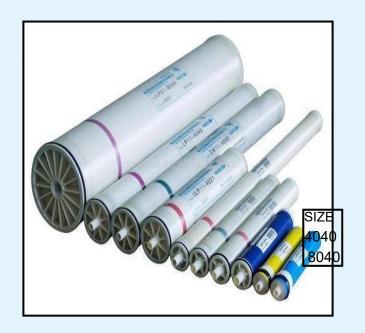

# **RO MEMBRANE**

MAKE
Hydranautic
Dow
Torey
LG
CSM
GE
Hitech
Hydramem
Superflow
Toshio
Vontron
Waternet

Size 4040 8040