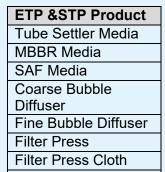

DOSING PUMP**

Make
Ion- Exchang
Thermax



| Make              |
|-------------------|
| UKL               |
| Initiative-E-dose |
| Milton Roy        |
| Seik              |
| Size              |
| 0-4lph            |
| 0-6lph            |
| 0-10lph           |
| 10-40lph          |



# **FLOW METER**

Type

Online

Panel Mounted

With Flange

Make

Aster

Maxflow

Star Flow

MAKE

Pentiar

Starlite

Exys Tata

Zeeflow





Siz e 0-500Lph 0-1200lph 0-2400lph 0-3600lph 0-6000lph 0-8000lph 0-10000lph 0-16000lph 0-20000lph 0-50000lph

> 1465-T&B 1665-T&B 1865-T&B 2162-T&B 2472-T&B 3072-T&B 3672-T&B 4272-T&B 4872-T&B

## **FRP VESSEL**





| Size     |
|----------|
| 844-Top  |
| 1054-Top |
| 1252-Top |
| 1354-Top |
| 1465-Top |
| 1665-Top |
| 1865-Top |





# ETP & STP PLANT ACESSORIES





## **FILTER MEDIA:-**





Website: chetakgroup.co.in



## **BLOWER**

#### Air Blower Make

Akash Blower

Yash Blower

**Everest Blower** 





# **UV SYSTEM**

UV System Make
Alpha
Philips
Customised









# **OZONATOR**





# **WATER TESTING KIT**



| Rakiro Test Kit       |
|-----------------------|
| Hardrage Test Kit     |
| Hardness Test Kit     |
| Silica Test Kit       |
| Chloride              |
| Alkalinity            |
| Merck Test Kit        |
| Silica Kit-Low Range  |
| Silica Kit-High Range |
| Phosphate Test Kit    |
| ph Testing Paper      |
| Arsenic Test Kit      |



# **PRESSURE SWITCH**



| Pressure Switch |
|-----------------|
| Denfoss         |
| Aster           |

| Low/ High |
|-----------|
| Pressure  |
| KP-35     |
| KP-36     |

# **DISC FILTER**