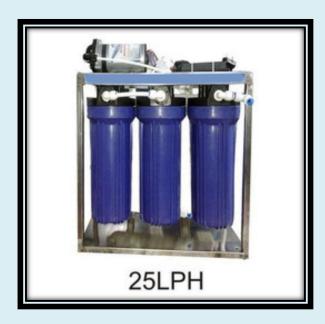

#### **Technical Specification**

Purification Capacity
 Tank Capacity
 25 LPh
 20 Ltr.

Power Consumption AC 220W DC 24V / 36V TDS Reduction in (%) 90 - 96%

• Dimension (mm) W310 x D229 x H415

- Wall Mounted MPI Technology Water Purifier.
- Sutable for online purification for water coolers & water dispenser.
- Fully Automatic Operation.
- DoublePurification by RO + UF +TDS control.
- Purification capacity of 50 Lph.

#### **Technical Specification**

Purification Capacity50 LPhTDS Reduction in (%)90 - 96%

• Dimension (mm) W450 x D285 x H755