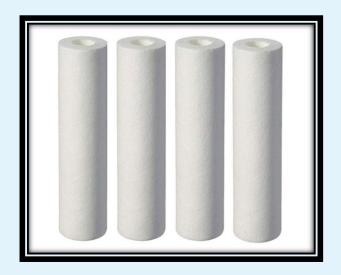

|
| Arsenic Test Kit      |



# **PRESSURE SWITCH**



| Pressure Switch |
|-----------------|
| Denfoss         |
| Aster           |

| Low/ High |
|-----------|
| Pressure  |
| KP-35     |
| KP-36     |

# **DISC FILTER**





Disc/ Azud Filter
10 Micron
50 Micron
100 Micron

Other Accessories



## **OTHER ACCESSORIES**





# **SS FITTING**

| SS Fitting           |
|----------------------|
| SS Ball Valve        |
| SS Ball Valve Flange |
| End                  |
| SS Socket            |
| SS Elboe/ Bend       |
| SS Nipple            |
| SS Grove Nipple      |
| SS Flange            |
| SS Reducer           |
| SS NRV               |
| SS NB Pipe           |
|                      |



## **CHEMICALS**



### **HYDROCHLORIC ACID**





## Hand TDS & pH Mtr.



### **FILTERS**



### **CAUSTIC**





# **SS FABRICATED ITEM**





# **MS FABRICATION**



| SS Fabrication      |
|---------------------|
| Agitator            |
| SS Vessel           |
| SS Tank             |
| SS Membrane Housing |
| SS Cartridge Filter |
| Housing             |
| SS Bag Filter       |
| Housing             |
|                     |

MS
Fabrication
MS Vessel
ETP Tank
STP Tank



## **IN-HOUSE PANEL ASSEMBLING**



Panel
Electrical
Electronic
PLC
Customise
d



Fabrication via Manual
Lathe
SS/MS Flange
SS/MS Nipple
Adaptor
End Cap
MS/SS Socket
Grove Nipple

# All KIND OF MANUAL LATHE WORK



# **ASTER PRODUCT RANGE:-**



| Aster Product               |
|-----------------------------|
| Cond./TDS Mtr. CI-550       |
| Conductivity Mtr. CI-350    |
| Ph Mtr With Sensor (PO-650) |
| Aes