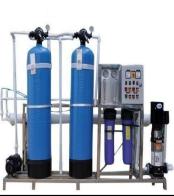

# **PLANTS**

#### 15 LPH RO PLANT

- Wall Mounted MPI Technology Water Purifier.
- DoublePurification by RO followed by UF.
- Fully Automatic Operation.

#### **Technical Specification**

Purification Capacity
Tank Capacity
Power Consumption
36V
TDS Reduction in (%)
10 - 15 LPh
9 Ltr.
AC 220W DC 24V /
90 - 96%

W310 x D229 x