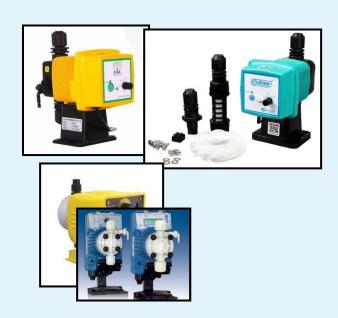

# **DOSING PUMP**

Make
Ion- Exchang
Thermax

| Make              |
|-------------------|
| UKL               |
| Initiative-E-dose |
| Milton Roy        |
| Seik              |
| Size              |
| 0-4lph            |
| 0-6lph            |
| 0-10lph           |
| 10-40lph          |