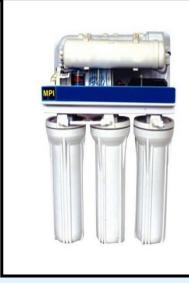

#### 15 LPH RO PLANT

- Wall Mounted MPI Technology Water Purifier.
- DoublePurification by RO followed by UF.
- Fully Automatic Operation.

#### **Technical Specification**

Purification Capacity
Tank Capacity
Power Consumption
36V
TDS Reduction in (%)
10 - 15 LPh
9 Ltr.
AC 220W DC 24V /
90 - 96%

W310 x D229 x