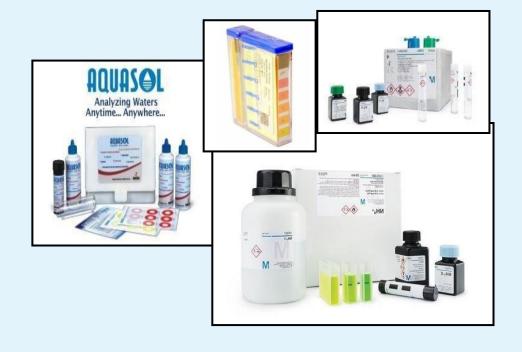

# **WATER TESTING KIT**

| Rakiro Test Kit       |
|-----------------------|
| Hardrage Test Kit     |
| Hardness Test Kit     |
| Silica Test Kit       |
| Chloride              |
| Alkalinity            |
| Merck Test Kit        |
| Silica Kit-Low Range  |
| Silica Kit-High Range |
| Phosphate Test Kit    |
| ph Testing Paper      |
| Arsenic Test Kit      |