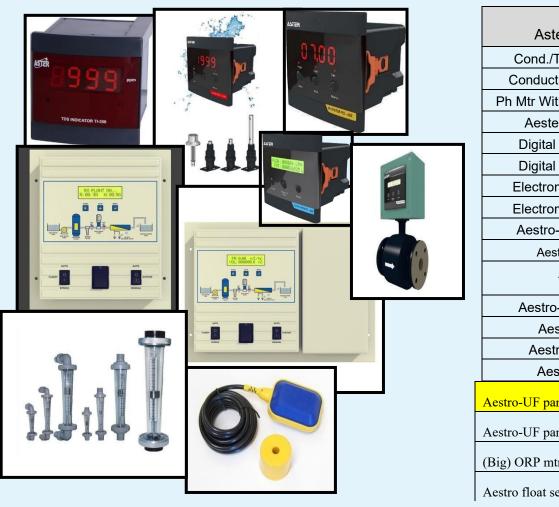

# **FLOW METER**

Type

Online

Panel Mounted

With Flange

Make

Aster

Maxflow

# **ASTER PRODUCT RANGE:-**

| Aster Product               |
|-----------------------------|
| Cond./TDS Mtr. CI-550       |
| Conductivity Mtr. CI-350    |
| Ph Mtr With Sensor (PO-650) |
| Aester- Rotameter           |
| Digital FM-FT-650-2"        |
| Digital FM-FT-650-1"        |
| Electromagnetic FM-1"       |
| Electromagnetic FM-2"       |
| Aestro-11 LCD Simply        |
| Aestro-Nxt 11 +             |
| Aestro-<br>NG               |
| Aestro-13LCD Simply         |
| Aestro-13 nxt               |
| Aestro-33 Simply            |
| Aestro-33 Nxt               |
| Aestro-UF panel -33-6-SV    |
| Aestro-UF panel -33-6-SV    |
| (Big) ORP mtr. With Sensor  |
| Aestro float sensor-3mtr    |