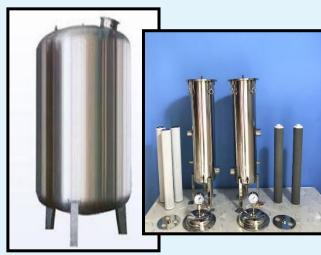

**Big Blue Housing** 

| Big Blue/Cartridge Filter Housing |             |
|-----------------------------------|-------------|
| Item Size                         |             |
| Big Blue<br>Housing               | 4.5*20-1"   |
| Big Blue<br>Housing               | 4.5*20-1.5" |
| Big Blue<br>Housing               | 4.5*10-1"   |
| Big Blue<br>Housing               | 4.5*10-1.5" |
| Big Blue<br>Housing               | 2.5*20-3/4" |
| Slim Housing                      | 2.5*20-1"   |
| Slim Housing                      | 2.5*10-3/4" |

# **FRP MEBRANE HOUSING**

| Membrane Housing |              |
|------------------|--------------|
| Make             | Size         |
| 4040             | 4"-1 Element |
| 4080             | 4"-2 Element |
| 8040             | 8"-1Element  |
| 8080             | 8"-2Element  |
| 80120            | 8"-3Element  |
| 80160            | 8"-4Element  |
| 80200            | 8"-5Element  |
| 80240            | 8"-6Element  |

# **CARTRIDGE FILTER**

Make
Gopani
Standard
Type
Thread
Spun

| Size   |  |
|--------|--|
| 2.5*20 |  |
| 2.5*30 |  |
| 2.5*40 |  |
| 4*20   |  |
| 4.5*20 |  |
| 4.5*10 |  |