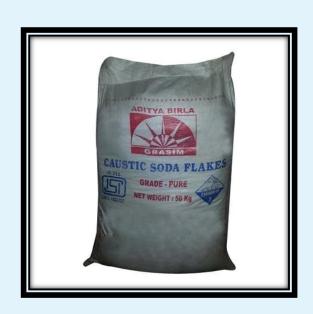

t Kit      |



# **PRESSURE SWITCH**



| Pressure Switch |
|-----------------|
| Denfoss         |
| Aster           |

| Low/ High |
|-----------|
| Pressure  |
| KP-35     |
| KP-36     |

# **DISC FILTER**





Disc/ Azud Filter
10 Micron
50 Micron
100 Micron

Other Accessories



## **OTHER ACCESSORIES**





# **SS FITTING**

| SS Fitting           |
|----------------------|
| SS Ball Valve        |
| SS Ball Valve Flange |
| End                  |
| SS Socket            |
| SS Elboe/ Bend       |
| SS Nipple            |
| SS Grove Nipple      |
| SS Flange            |
| SS Reducer           |
| SS NRV               |
| SS NB Pipe           |
|                      |



## **CHEMICALS**



### **HYDROCHLORIC ACID**





## Hand TDS & pH Mtr.



### **FILTERS**



### **CAUSTIC**





# **SS FABRICATED ITEM**





# **MS FABRICATION**



| SS Fabrication      |
|---------------------|
| Agitator            |
| SS Vessel           |
| SS Tank             |
| SS Membrane Housing |
| SS Cartridge Filter |
| Housing             |
| SS Bag Filter       |
| Housing             |
|                     |

MS
Fabrication
MS Vessel
ETP Tank
STP Tank



## **IN-HOUSE PANEL ASSEMBLING**



Panel
Electrical
Electronic
PLC
Customise
d



Fabrication via Manual
Lathe
SS/MS Flange
SS/MS Nipple
Adaptor
End Cap
MS/SS Socket
Grove Nipple

# All KIND OF MANUAL LATHE WORK



# **ASTER PRODUCT RANGE:-**



| Aster Product               |
|-----------------------------|
| Cond./TDS Mtr. CI-550       |
| Conductivity Mtr. CI-350    |
| Ph Mtr With Sensor (PO-650) |
| Aester- Rotameter