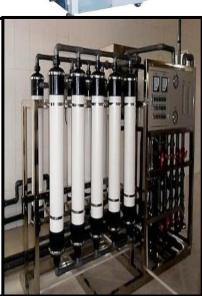

#### Scope of Supply 6000 Lph RO Plant

| ٥ | Skit                              |        |
|---|-----------------------------------|--------|
| ۵ | Row Water Pump                    | 01 No. |
|   | (Capacity 12 m3 at 25 meter head) |        |
| ٥ | HIGH PRESSURE                     | 01 No. |
|   | ( Capacity 12 m3 at 120 meter     |        |
|   | head Power 505 Kw                 |        |
| ٥ | Vessel 2472 ( Flow Rate           | 02 No. |
|   | 12000 Liter per hour              |        |
| ٥ | MPV FILTER 1.5"                   | 02 No. |
| ٥ | Carbon                            | 200 kg |
| ٥ | Send (multimedia Filter)          | 400 kg |
| • | Spun PP 20"X4.5"                  | 04 No. |
| ٥ | HOUSING BIG BLUE 20" (1.5")       | 04 No. |
| • | Membrane 80x40                    | 06 No. |
| • | Membrane Housing 80x40            | 02 No. |
| • | Flow Meter                        | 02 No. |
| ٥ | Pressure Gauge                    | 02 No. |
| ٥ | LPS                               | 01 No. |
| • | Box Panel                         | 01 No. |
| ٥ | All Fitting UPVC                  | 01 No. |

Suitable for Hotels, Resturant, Resorts, Institution
 & Industries.

| ٠ | Skit                              |        |
|---|-----------------------------------|--------|
| ٠ | Row Water Pump                    | 01 No. |
|   | (Capacity 20 m3 at 25 meter head) |        |
| ٠ | HIGH PRESSURE                     | 01 No. |
|   | ( Capacity 20 m3 at 120 meter     |        |
|   | head Power 505 Kw                 |        |
| ٥ | Vessel 7236 ( Flow Rate           | 02 No. |
|   | 25000 Liter per hour              |        |
| ٠ | MPV FILTER 1.5"                   | 02 No. |
| ٠ | Carbon                            | 200 kg |
| ٥ | Send (multimedia Filter)          | 400 kg |
| ٠ | Spun PP 20"X4.5"                  | 04 No. |
| ٠ | HOUSING BIG BLUE 20" (1.5")       | 04 No. |
| ٥ | Membrane Polymex                  | 10 No. |
| ٠ | Membrane Housing 80x40            | 02 No. |
| ٠ | Flow Meter                        | 02 No. |
| ٠ | Pressure Gauge                    | 02 No. |
| ۵ | LPS                               | 01 No. |
| • | Box Panel                         | 01 No. |
| • | All Fitting UPVC                  | 01 No. |
|   |                                   |        |

#### Scope of Supply 18000 Lph RO Plant

| ۵ | Skit                              |        |
|---|-----------------------------------|--------|
| ٥ | Row Water Pump                    | 01 No. |
|   | (Capacity 40 m3 at 25 meter head) |        |
| ٥ | HIGH PRESSURE                     | 01 No. |
|   | ( Capacity 40 m3 at 120 meter     |        |
|   | head Power 505 Kw                 |        |
| • | Vessel 7236 ( Flow Rate           | 02 No. |
|   | 25000 Liter per hour              |        |
| ٥ | MPV FILTER 1.5"                   | 02 No. |
| • | Carbon                            | 200 kg |
| ٥ | Send (multimedia Filter)          | 400 kg |
| • | Spun PP 30"X2.5"                  | 04 No. |
| • | HOUSING BIG BLUE 20" (1.5")       | 01 No. |
| ٠ | Membrane Polymex                  | 20 No. |
| • | Membrane Housing 80x40            | 04 No. |
| • | Flow Meter                        | 02 No. |
| ۵ | Pressure Gauge                    | 02 No. |
| • | LPS                               | 01 No. |
|   | Box Panel                         | 01 No. |