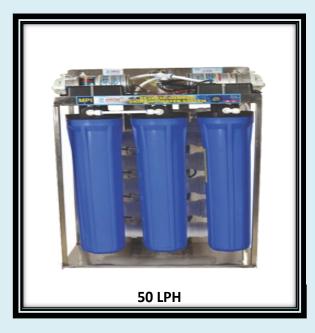

#### 100 LPH RO PLANT

- Wall Mounted MPI Technology Water Purifier.
- Sutable for online purification for water coolers & water dispenser.
- Fully Automatic Operation.
- DoublePurification by RO + UF +TDS control.
- Purification capacity of 100 Lph.

#### **Technical Specification**

Purification Capacity 100 LPh TDS Reduction in (%) 90 - 96%

• Dimension (mm) W450 x D285 x H755

- Suitable for Hotels, Restaurant, Resorts, Institution & Industries.
- Fully Automatic Operation.
- ◆ TDS Reduction in (%) 90-96%