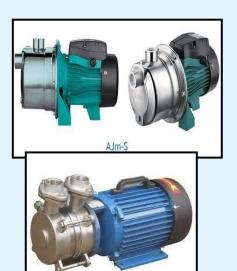

# SS Pump

| Ss pump size |
|--------------|
| 1/2HP        |
| 1HP          |
| 1.5HP        |
| 2HP          |

| Ss pump make |
|--------------|
| CRL          |
| Leo          |
| LX           |
| Kirloskar    |
| Eterna       |
| Wilo         |
| Grundfos     |

# **MONOBLOCK PUMP**

Make
CRI
Kirloskar
Crompton

Siz
e

1/2HP-Single Phase

1HP-Single Phase

1HP-Three Phase

1.5HP-Single Phase

1.5HP-Three Phase