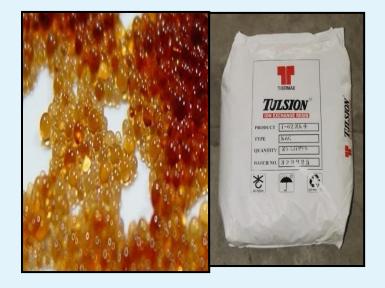

# **RESIN**

MAKE

ON-Exchang Thermax

ION-Exchange Indion -220NA

Indion -225NA

FFIP- Anion

Nip Anion

225H Cation

Supercharge

| Thermax            |
|--------------------|
| T42H (DM Cation)   |
| A36 Gel (DM Anion) |
| A27MP (Mixbed)     |
| T40 NA             |