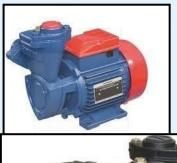

# SS Pump

| Ss pump size |
|--------------|
| 1/2HP        |
| 1HP          |
| 1.5HP        |
| 2HP          |

| Ss pump make |
|--------------|
| CRL          |
| Leo          |
| LX           |
| Kirloskar    |
| Eterna       |
| Wilo         |
| Grundfos     |

# **MONOBLOCK PUMP**

Make
CRI
Kirloskar
Crompton

Siz
e

1/2HP-Single Phase

1HP-Single Phase

1HP-Three Phase

1.5HP-Single Phase

1.5HP-Three Phase