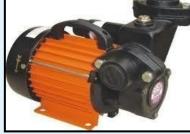

# **HIGH PRESSURE PUMP**

| HPP-Make  |
|-----------|
| CRI       |
| Leo       |
| CNP       |
| Shakti    |
| Grundfos  |
| Kirlosker |

| HPP-Size<br>CRI/Leo/CN<br>P |  |
|-----------------------------|--|
| 2/9'                        |  |
| 2/15'                       |  |
| 2/18'                       |  |
| 2/22'                       |  |
| 4/12'                       |  |
| 4/16'                       |  |
|                             |  |

# SS Pump

| Ss pump size |
|--------------|
| 1/2HP        |
| 1HP          |
| 1.5HP        |
| 2HP          |

| Ss pump make |
|--------------|
| CRL          |
| Leo          |
| LX           |
| Kirloskar    |
| Eterna       |
| Wilo         |
| Grundfos     |

# **MONOBLOCK PUMP**

Make
CRI
Kirloskar
Crompton

Siz
e

1/2HP-Single Phase

1HP-Single Phase

1HP-Three Phase

1.5HP-Single Phase

1.5HP-Three Phase