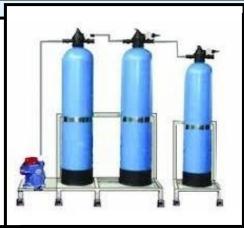

#### 25 LPH RO PLANT

- Wall Mounted MPI Technology Water Purifier.
- DoublePurification by RO followed by UF.
- Fully Automatic Operation.

Dimension (mm)

#### **Technical Specification**

Purification Capacity
 Tank Capacity
 25 LPh
 20 Ltr.

Power Consumption AC 220W DC 24V / 36V TDS Reduction in (%) 90 - 96%

• Dimension (mm) W310 x D229 x H415

- Wall Mounted MPI Technology Water Purifier.
- Sutable for online purification for water coolers & water dispenser.
- Fully Automatic Operation.
- DoublePurification by RO + UF +TDS control.
- Purification capacity of 50 Lph.