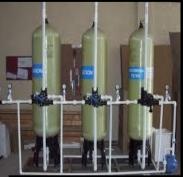

## **FRP VESSEL**

| Size     |
|----------|
| 844-Top  |
| 1054-Top |
| 1252-Top |
| 1354-Top |
| 1465-Top |
| 1665-Top |
| 1865-Top |

## **WATER PLANT**