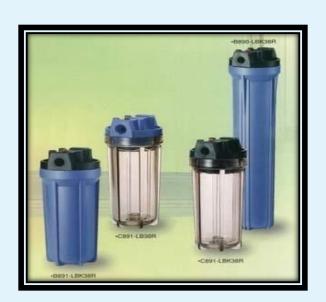

**Big Blue Housing** 

| Big Blue/Cartridge Filter Housing |             |
|-----------------------------------|-------------|
| Item Size                         |             |
| Big Blue<br>Housing               | 4.5*20-1"   |
| Big Blue<br>Housing               | 4.5*20-1.5" |
| Big Blue<br>Housing               | 4.5*10-1"   |
| Big Blue<br>Housing               | 4.5*10-1.5" |
| Big Blue<br>Housing               | 2.5*20-3/4" |
| Slim Housing                      | 2.5*20-1"   |
| Slim Housing                      | 2.5*10-3/4" |